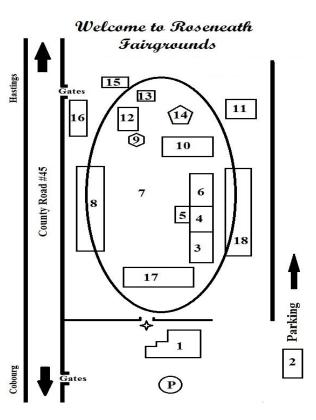

"Roseneath Fair"

- 1 Office/exhibits
- 2 School/Baby Show
- 3 Petting Zoo/Sheep Shearing
- 4 Cattle Show Ring
- 5 Field Crops/Poultry Show
- 6 Cattle
- 7 Midway
- 8 Tractor Pull/FMX Freestyle Demo
- 9 Carousel
- 10 Strongman Competition
- 11 Demo Derby/Lawn Tractor Pulls
- 12 Washrooms
- 13 Opening Ceremonies/Entertainment
- 14 Sheep Dog Demos/Woofjocks
- 15 Horse Show/Horse Pulls
- 16 Concessions/Kountry Kids Korner
- 17 Mutton Bustin'/Grass Hogs Lawntractors
- 18 Truck & Tractor Pull